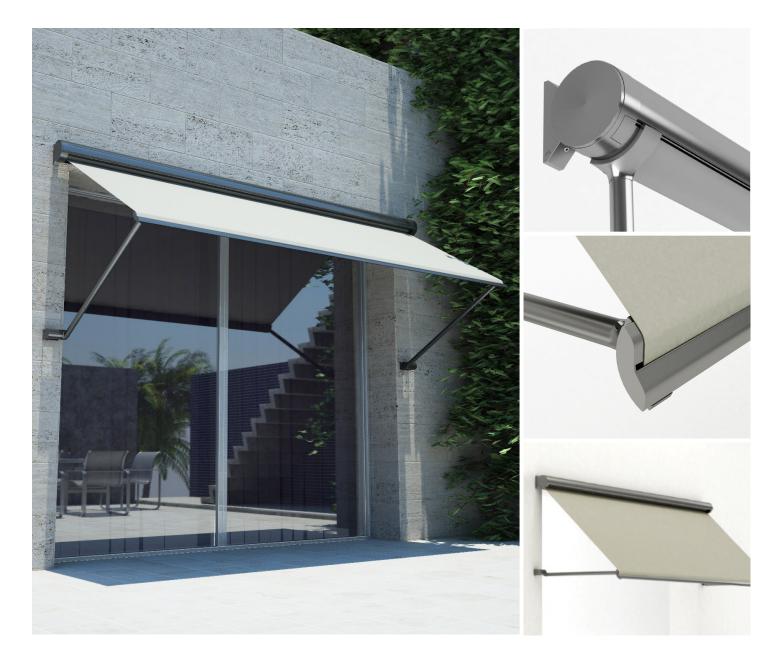

# ROLLEASE ACMEDA AWNINGS

.....

The Ilios pivot arm awning is perfect for many window and door applications, particularly balconies and multi-story windows. Featuring a contemporary aesthetic, it provides protection from the sun and rain and it's integrated weight bar profile neatly packs away in a beautifully designed alluminium round box.

# ILIOS PIVOT ARM SYSTEM

Ilios matches lean design with excellent mechanical performance. Its round box with a totally integrating weight bar profile gives this system a clean, non-obtrusive and contemporary line and protects the fabric when the awning is completely closed.

**Round box** with integrated weight bar