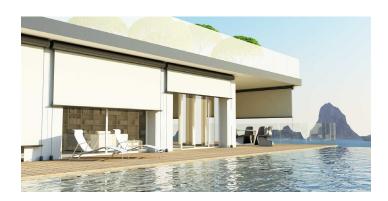

# ROLLEASE ACMEDA AWNINGS

.....

The Ilios pivot arm awning is perfect for many window and door applications, particularly balconies and multi-story windows. Featuring a contemporary aesthetic, it provides protection from the sun and rain and it's integrated weight bar profile neatly packs away in a beautifully designed alluminium round box.

# ILIOS PIVOT ARM SYSTEM

Ilios matches lean design with excellent mechanical performance. Its round box with a totally integrating weight bar profile gives this system a clean, non-obtrusive and contemporary line and protects the fabric when the awning is completely closed.