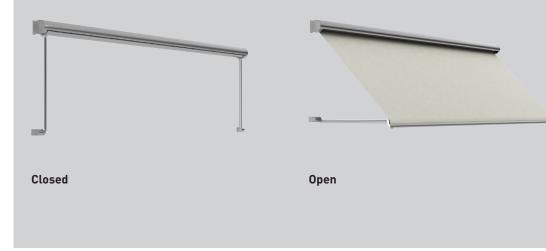

## **FIXING SPECIFICATIONS**

This system can be wall or top fixed, with a minimal profile when completely closed.

The Ilios range also includes a wire-guided system that utilises the same componentry, aluminium box and terminal profile. This enables you to create a consistent look across different architectural applications.