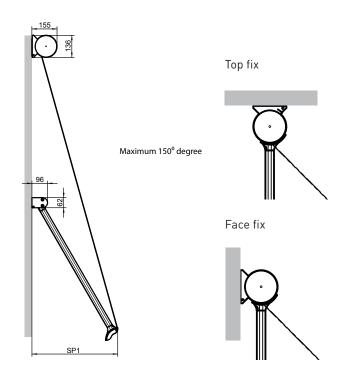

## **FIXING SPECIFICATIONS**

This system can be wall or top fixed, with a minimal profile when completely closed.

The Ilios range also includes a wire-guided system that utilises the same componentry, aluminium box and terminal profile. This enables you to create a consistent look across different architectural applications.

### MAX AWNING DIMENSIONS

Max width: 4m Max projection: 1.5m