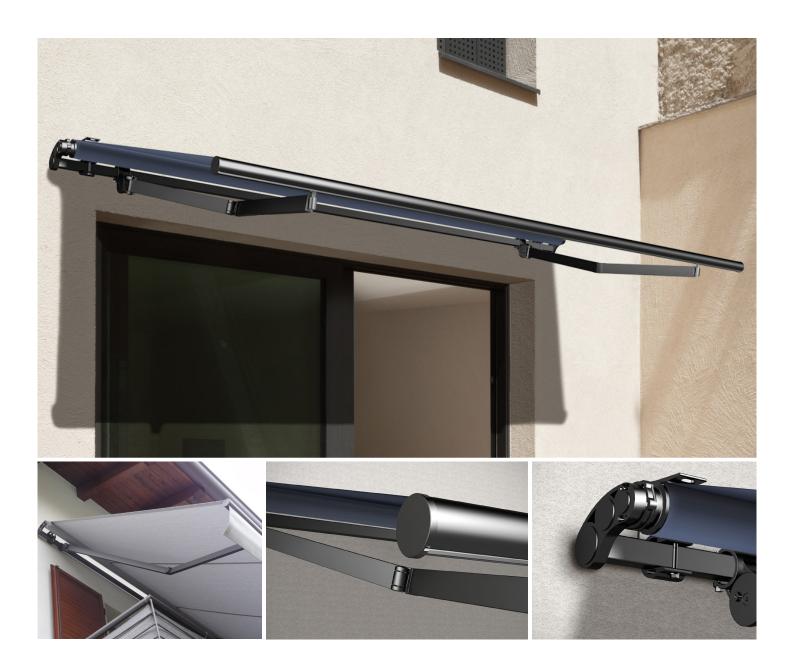

# PIUMA SYSTEM

Piuma is an open style versatile awning, ideal for medium sized applications, achieving up to 6m span and 3m projections. Our European design and made Piuma awning features double stainless steel cable arms, with the performing DAT system.

## FEATURES

- Manual or motorised system.
- Tested to withstand winds up to 50km/h.
- Can achieve up to 6m widths and 3m projection.
- Wall or Top fix installation
- Optional Aluminium protection hood.
- Stainless Steel fixings.
- Cable Arm with DAT System.
- Offering between 5 to 90 degree inclination.

# **CABLE ARM SYSTEM**

Piuma features the Fusion Arm with a tensioned, spring loaded, double stainless steel cable, PVC coated for added protection against corrosion.

### **FEATURES**

- Outstanding mechanical performance.
- Fabric damage prevention.
- Maximum durability
- Arms can be adjusted to tilt in single degree increments.