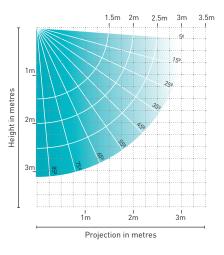

### MAX AWNING DIMENSIONS

. . . . . . . . . . . . . . . .

Max width: 6m Max projection: 3m

### **ARM PROJECTION**

YOUR ROLLEASE ACMEDA AWNINGS SUPPLIER:

.....