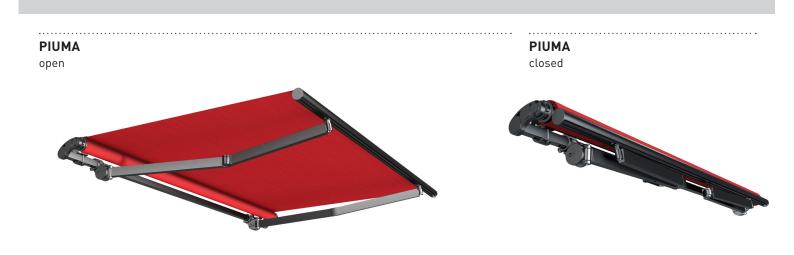

# PIUMA SYSTEM

Piuma is an open style versatile awning, ideal for medium sized applications, achieving up to 6m span and 3m projections. Our European design and made Piuma awning features double stainless steel cable arms, with the performing DAT system.

## FEATURES

- Manual or motorised system.
- Tested to withstand winds up to 50km/h.
- Can achieve up to 6m widths and 3m projection.
- Wall or Top fix installation
- Optional Aluminium protection hood.
- Stainless Steel fixings.
- Cable Arm with DAT System.
- Offering between 5 to 90 degree inclination.